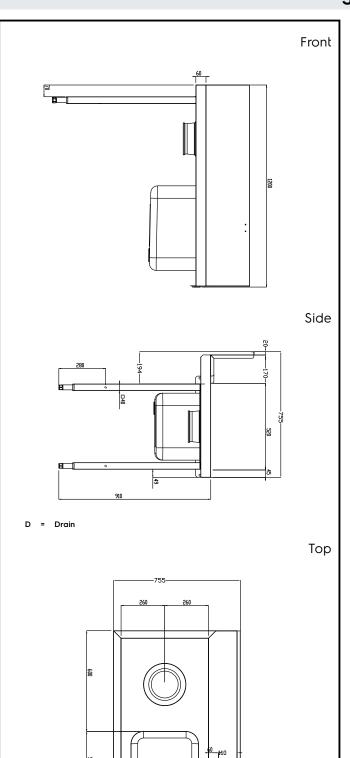

### Key Information:

External dimensions, Width:1200 mm865411 (BHRPTBH12L)1200 mmExternal dimensions, Depth:755 mmExternal dimensions, Height:1170 mmNet weight:23 kgSplashback Dimensions,<br/>Height:260 mmBasin dimensions:260 mm